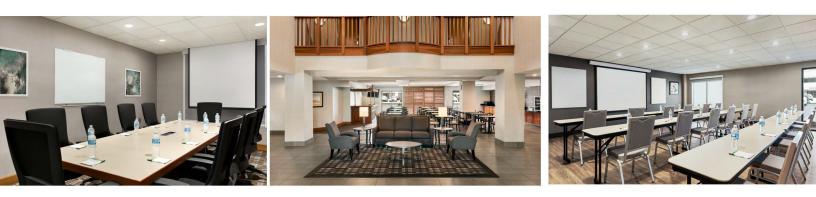

# MEETING FACILITIES

### MEETING AND EVENT FACILITIES

- Total meeting room space: 1530 sq. ft.
- FREE high-speed Internet available in all meeting rooms and public areas.
- Audio-Visual options available
- Restaurant-quality catering is available

| MEETING<br>ROOM    | AREA<br>(sq. ft) | CAPACITIES |         |           |         |         |
|--------------------|------------------|------------|---------|-----------|---------|---------|
|                    |                  | Conference | Banquet | Classroom | Theatre | U-Shape |
| International Room | 625              | 18         | 40      | 45        | 60      | 18      |
| Millennium Room    | 625              | 18         | 40      | 45        | 60      | 18      |
| Boardroom          | 280              | 10         | -       | -         | -       | -       |